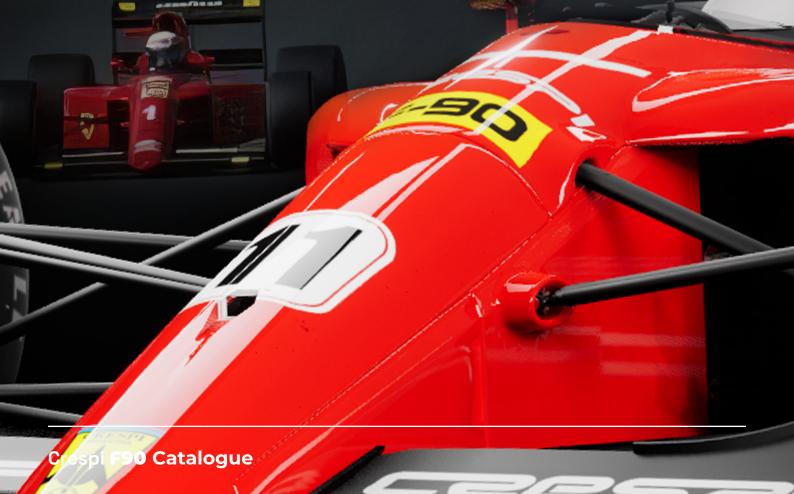

Crespi **F90** Catalogue

The monocoques are designed with safety standards and approvals for competition.

The cockpit maintains the original measurements of the models represented, as well as the aerodynamic assembly that covers the structure.