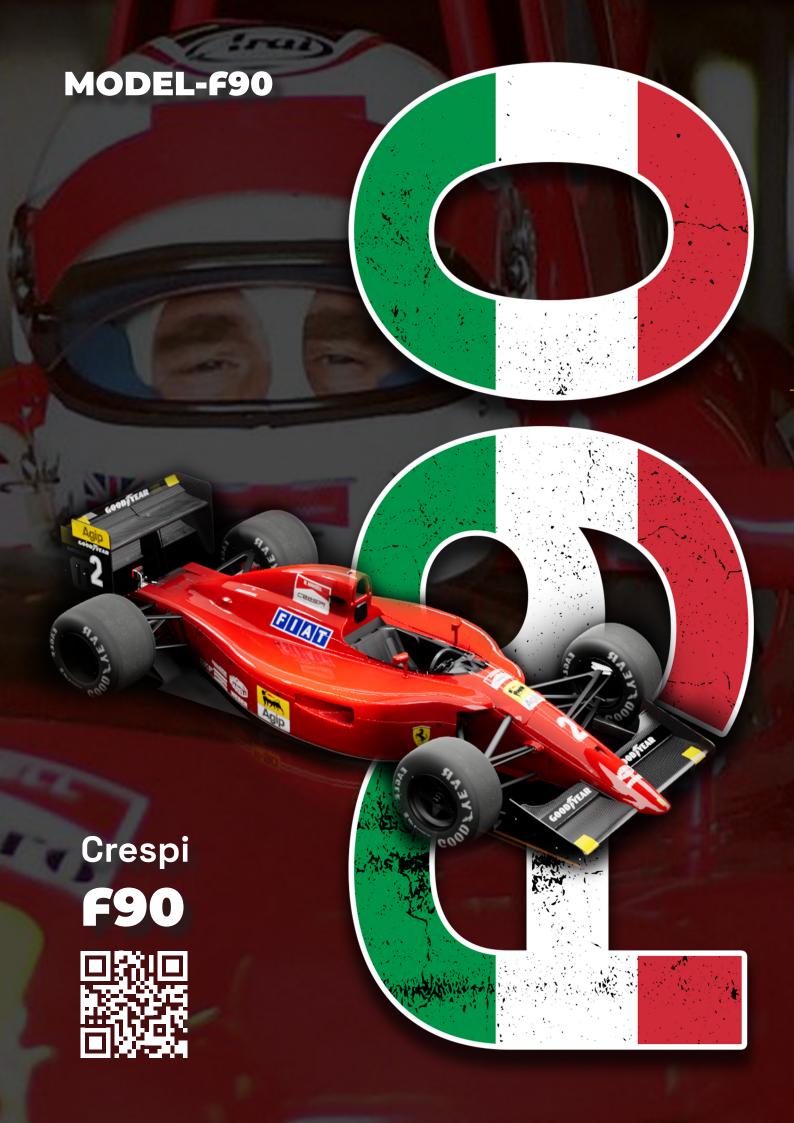

Crespi **F90** Catalogue

The monocoques are designed with safety standards and approvals for competition.

The cockpit maintains the original measurements of the models represented, as well as the aerodynamic assembly that covers the structure.

# TECHNICAL SHEET

Crespi **F90** 