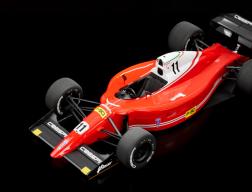

The chassis monocoque are designed with safety standards and approvals for competition. The cockpit maintains the original measurements of the models represented, as well as the aerodynamic assembly that covers the structure.

Crespi **F90** Catalogue

The monocoques are designed with safety standards and approvals for competition.

The cockpit maintains the original measurements of the models represented, as well as the aerodynamic assembly that covers the structure.