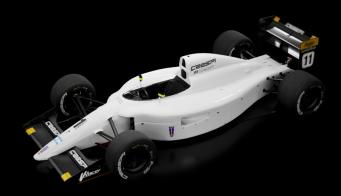

### GENERAL DIMENSIONS

• Total lenght: 4400 mm

• Total width: 2100 mm

• Total height: 1000 mm

600 Kg (without Driver)

We optimize the rider's comfort, maintaining the original driving position.