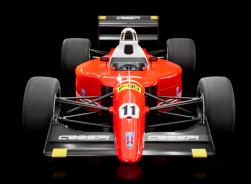

Crespi **F90** Catalogue

The monocoques are designed with safety standards and approvals for competition.

The cockpit maintains the original measurements of the models represented, as well as the aerodynamic assembly that covers the structure.

# TECHNICAL SHEET

Crespi **F90** 