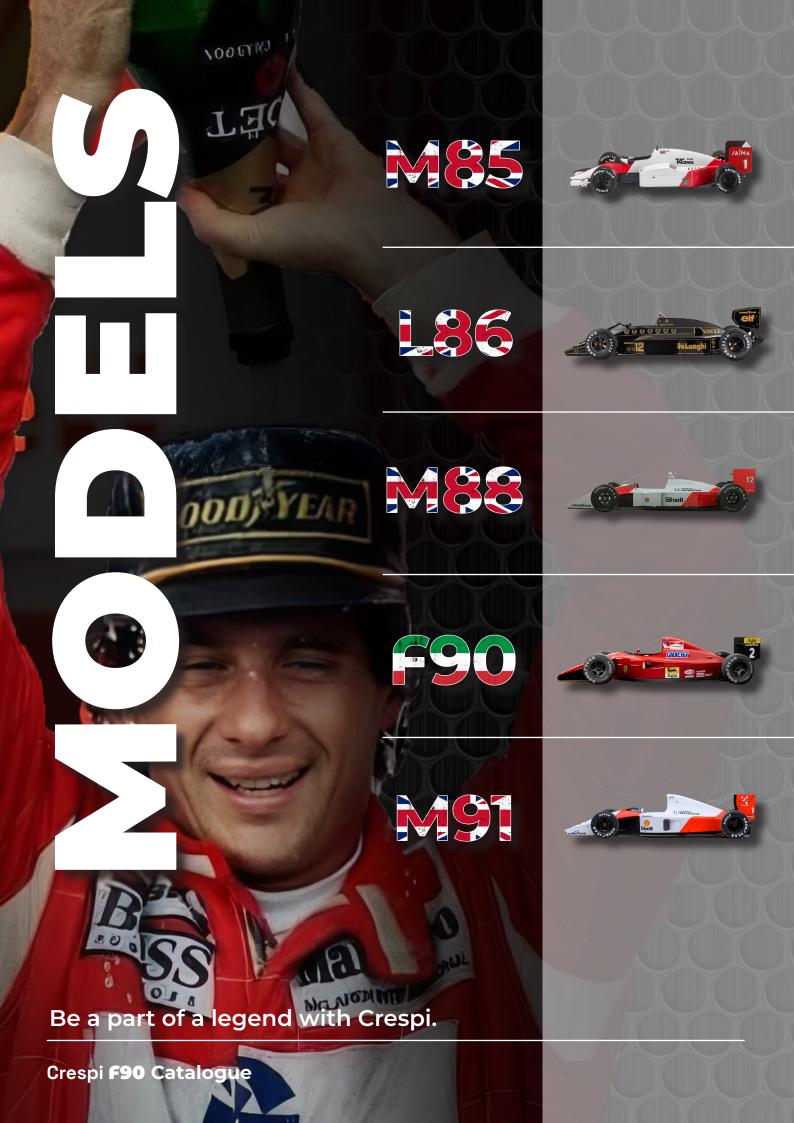

Travel back in time with Crespi as he presents his new models: the F1 Concept, a meticulously crafted tribute to the iconic designs of the 80s and 90s. Behind the scenes, the visionary trio of Matías, Sandro and Luciano Crespi, together with the brilliant mind of Tulio, have forged a technological work without equal.

#### <sub>Tulio</sub> Crespi

Designer of sports cars and creator of the car factory that bears his last name.

Sandro Crespi

Sports car designer and track development technician.

Luciano Crespi

Sports car driver, Director of Crespi Autos Sports.

Matías Crespi

Sports car designer and track development technician.

Heritage Unleashed: Grasp the Wheel with Crespi.