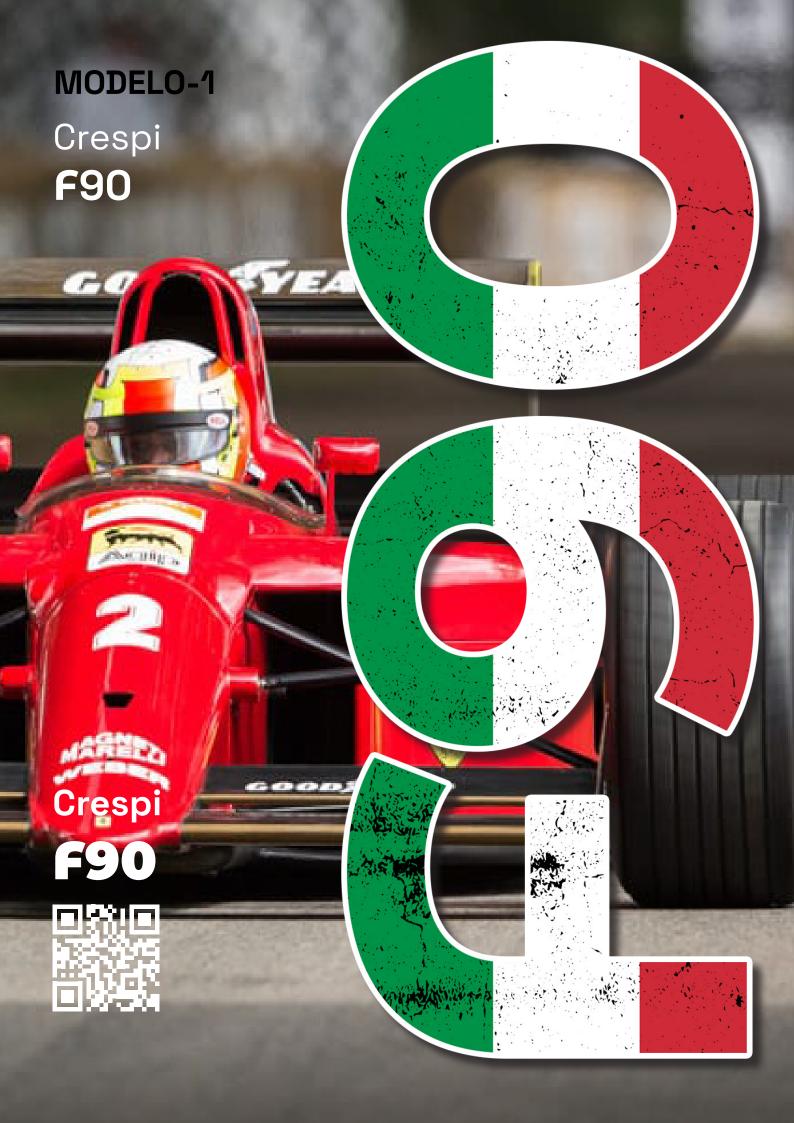

# TECHNICAL SHEET

Crespi **F90** 

### GENERAL DIMENSIONS

• Total lenght: 4400 mm

• Total width: 2100 mm

• Total height: 1000 mm

600 Kg (without Driver)

We optimize the rider's comfort, maintaining the original driving position.