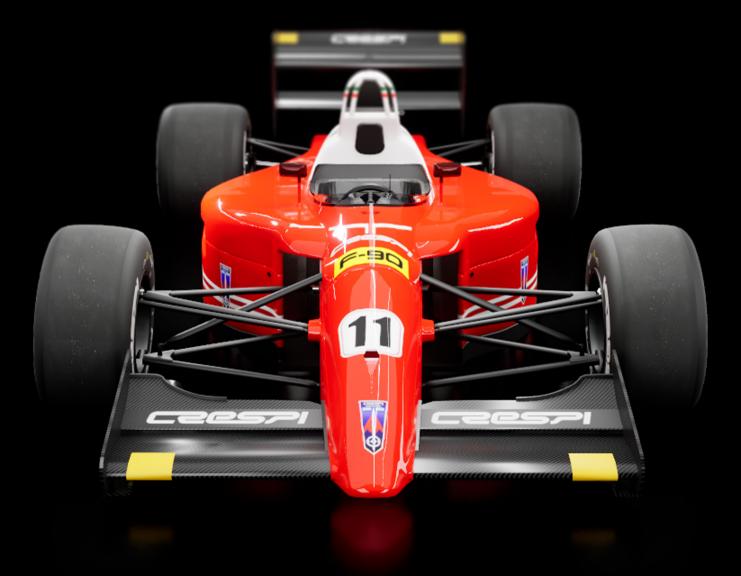

Crespi **F90** Catalogue

The monocoques are designed with safety standards and approvals for competition.

The cockpit maintains the original measurements of the models represented, as well as the aerodynamic assembly that covers the structure.

# TECHNICAL SHEET

Crespi **F90** 