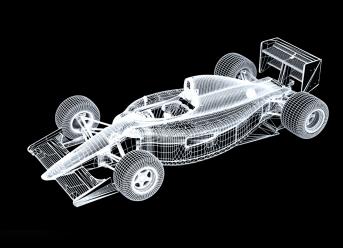

The chassis monocoque are designed with safety standards and approvals for competition. The cockpit maintains the original measurements of the models represented, as well as the aerodynamic assembly that covers the structure.

Crespi **F90** Catalogue

The monocoques are designed with safety standards and approvals for competition.

The cockpit maintains the original measurements of the models represented, as well as the aerodynamic assembly that covers the structure.