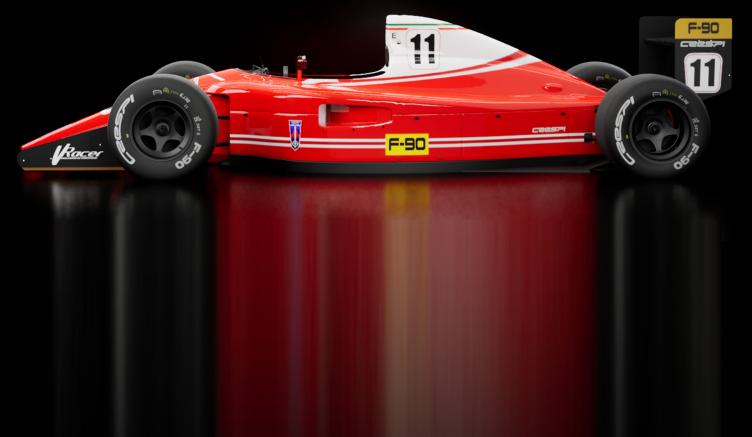

The chassis monocoque are designed with safety standards and approvals for competition. The cockpit maintains the original measurements of the models represented, as well as the aerodynamic assembly that covers the structure.

Crespi **F90** Catalogue

The monocoques are designed with safety standards and approvals for competition.

The cockpit maintains the original measurements of the models represented, as well as the aerodynamic assembly that covers the structure.